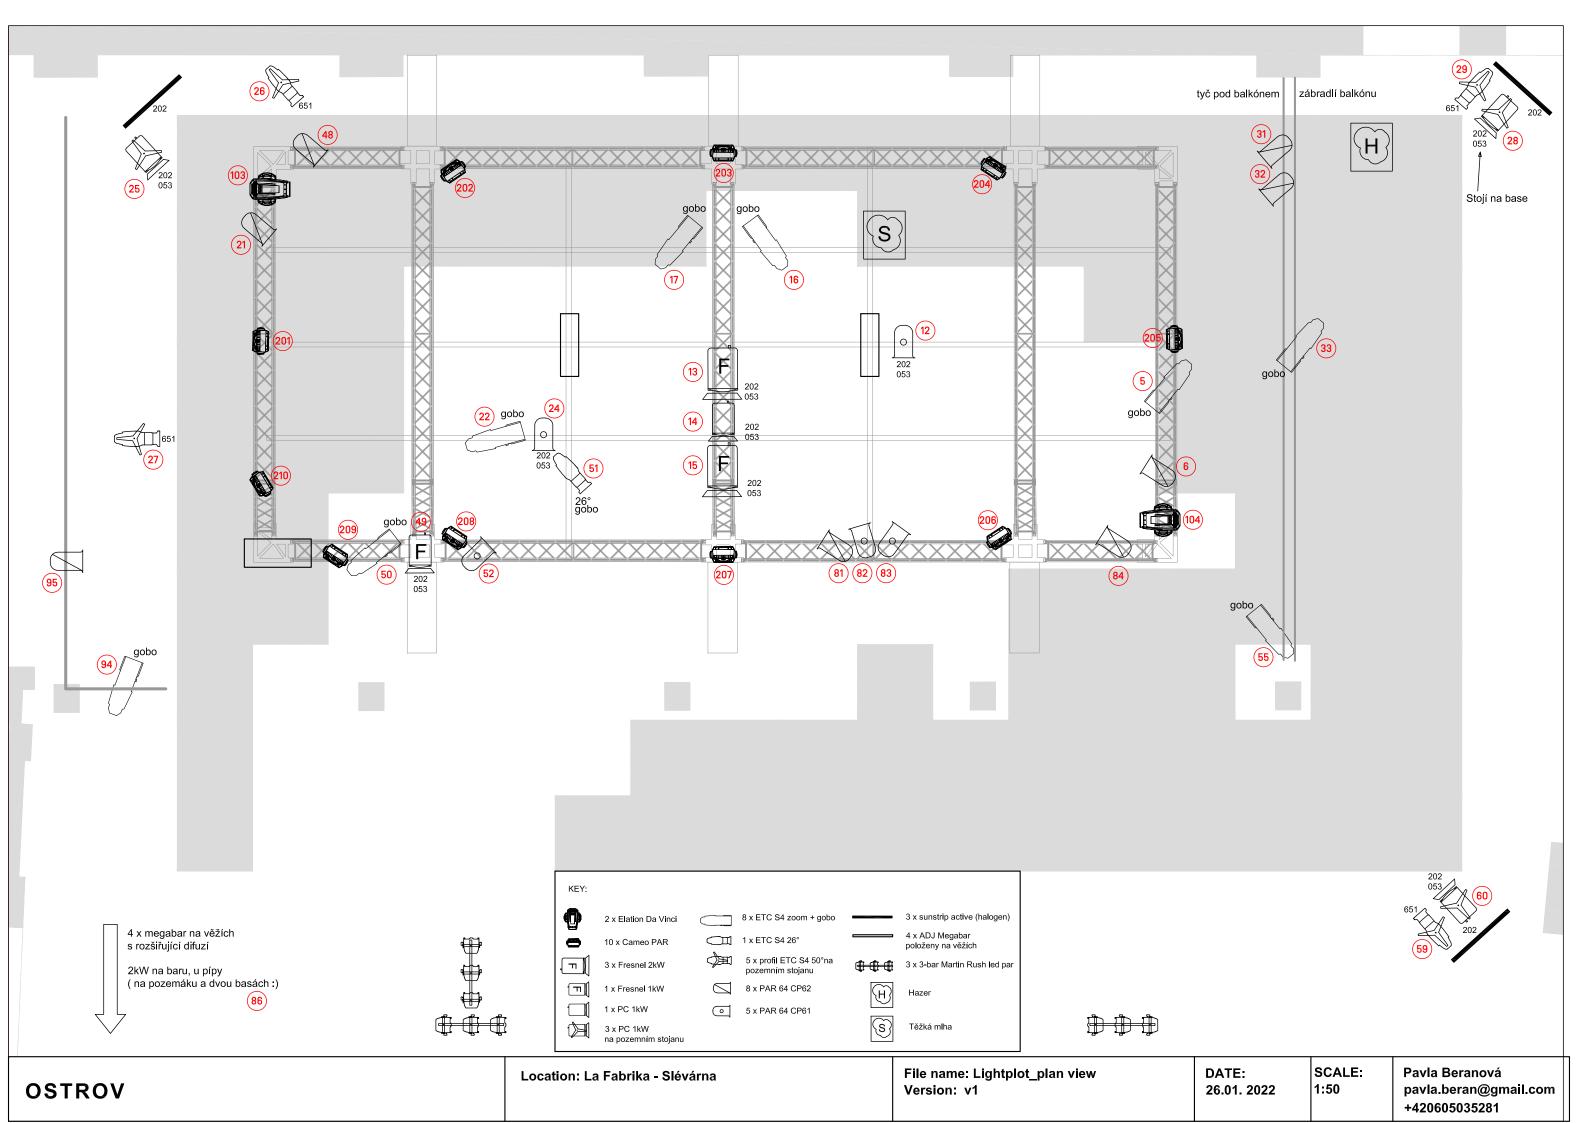

## Lights:

Lighting control desk MA2 command wing and MA2 fader wing

| 9x | Etc profil zoom 25-50 + 9x gobo holder |
|----|----------------------------------------|
| 5x | profil 50                              |
| 4x | 1kw GHR                                |
| 1x | 1kw FHR                                |
| 3x | 2kw FHR                                |

| 7x  | par 62                                          |
|-----|-------------------------------------------------|
| 5x  | par 61                                          |
| 3x  | sunstrip active                                 |
| 4x  | American DJ mega tri bar                        |
| 10x | Cameo CLP Flatt PRO 18                          |
| 2x  | Elation Davinci artiste                         |
| 2x  | Martin rush strobe                              |
| 1x  | Haze                                            |
| 9x  | Martin rush 1 par (can be replaced with another |
|     | type of light)                                  |

# <u>Projections</u>

| 2x | Projector - at least 8000 lm + 2x wide-angle lens 0.8-1.1 (must have) |
|----|-----------------------------------------------------------------------|
|    | projector - at least 5000 lm (optional)                               |