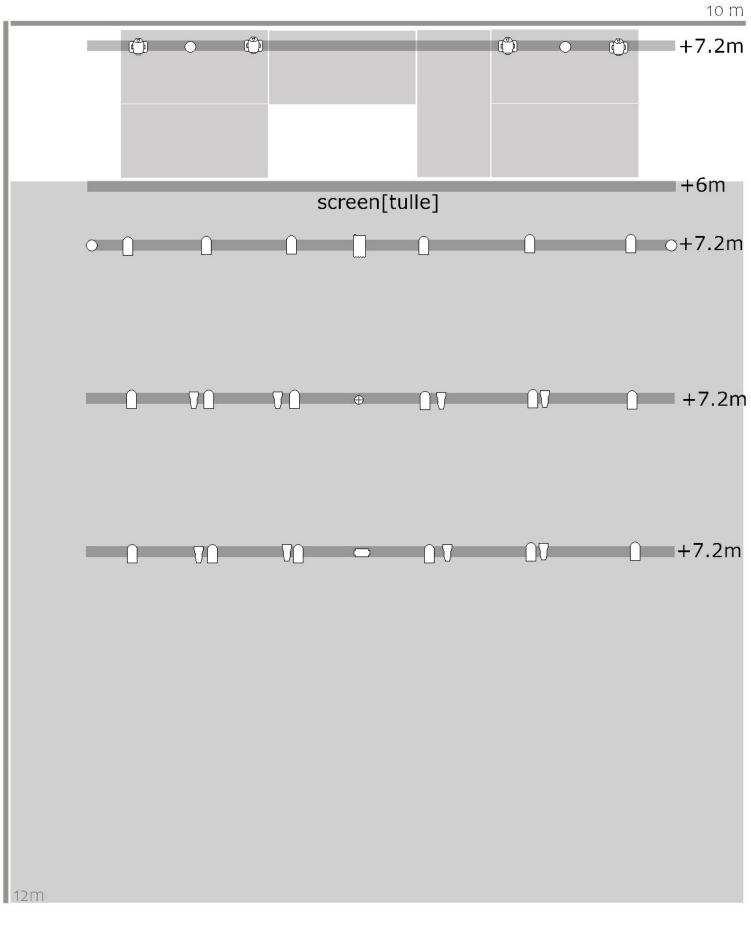

### Stage requirements:

Minimum stage dimensions: 10x10m Truss system height: min. 7m Mirelon and gray dance floor 6x nivtec 2x1m, height: 180cm

console GRAND MA2

pc 1000w / 8x

U etc 25-50 / 7x

haze base

+7.2m lights