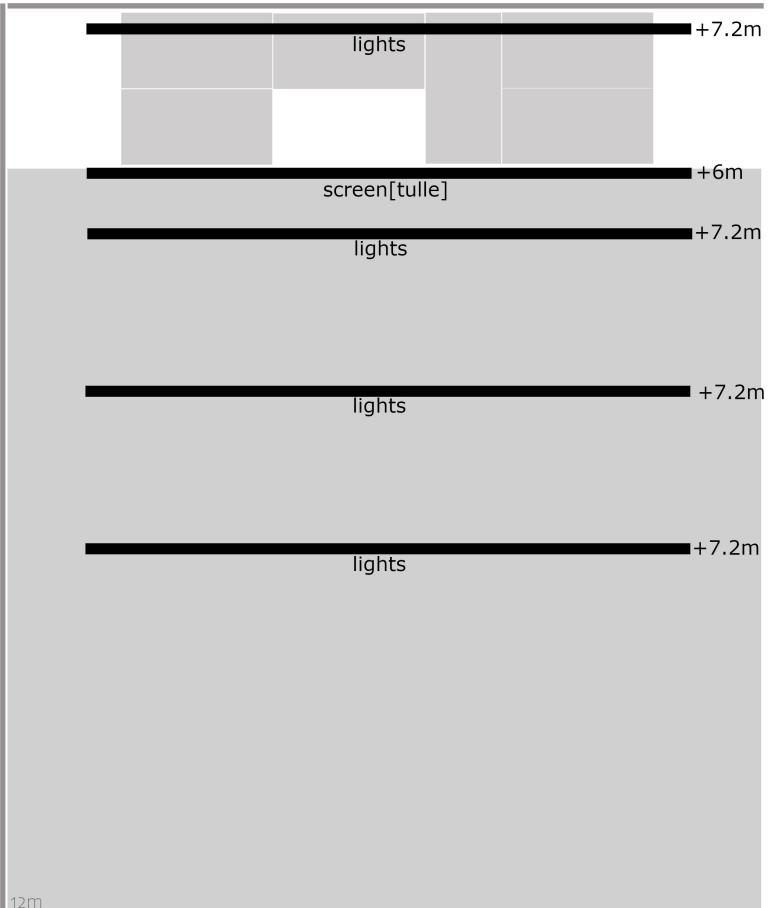

### Stage requirements:

Minimum stage dimensions: 10x10m Truss system height: min. 7m Mirelon and gray dance floor 6x nivtec 2x1m, height: 180cm

console GRAND MA2

pc 1000w / 8x

U etc 25-50 / 7x

haze base

+7.2m lights