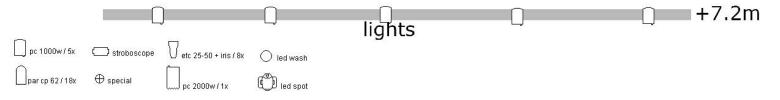

------------|--|---------------------------------|
|  |                              |  |                                 |
|  |                              |  |                                 |
|  | dancefloor<br>10x10m         |  |                                 |
|  |                              |  |                                 |
|  |                              |  |                                 |

|  | stage<br>7x2m<br>height 1.8m | 10 M |
|--|------------------------------|------|
|  |                              |      |
|  |                              |      |
|  | dancefloor<br>10x10m         | V n  |
|  |                              | V D  |
|  |                              |      |

console GRAND MA2

pc 1000w / 8x

U etc 25-50 / 7x

haze base



+7.2m lights