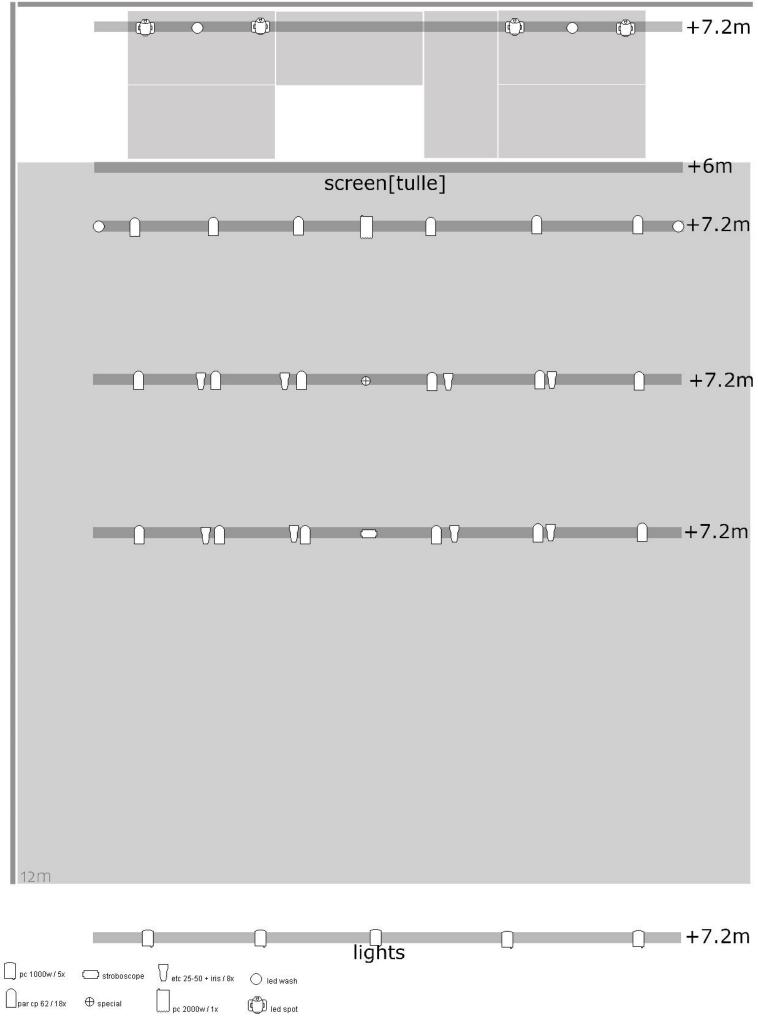

m<br>6x nivtec<br>180cm high |
|--|------------------------------|--|---------------------------------|
|  |                              |  |                                 |
|  |                              |  |                                 |
|  | dancefloor<br>10x10m         |  |                                 |
|  |                              |  |                                 |
|  |                              |  |                                 |

|    | stage<br>7x2m<br>height 1.8m | 10 m |
|----|------------------------------|------|
| ٩V |                              |      |
|    | dancefloor                   |      |
| ٦V | 10x10m                       | Δ .  |
| ٦V |                              | 7    |

console GRAND MA2

pc 1000w / 8x
to 25-50 / 7x
haze base



## Sound

7x microphone for drum sound

1x headset for opera singer

- 1x microphone for singer on stand
- 1x guitar line

1x stage monitor

- 1 x In-ear or line for drummer
- 1x projector: at least 5000lumen and connection via hdmi

2x audio lines in a cabin to the soundcraft